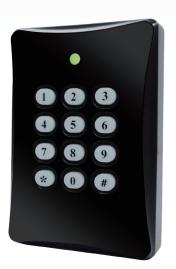

#### Features

- Supports 125 KHz-EM card.
- Reading distance is around 6-8 cm.
- Keypad function. When working with control panel, it provides swiping card,press card number by keypad or swiping card with PIN code to access.(PXR-51EWK)
- Wide operation temperature range. It can be installed in different arctic or tropical regions.
- Case sensor detection function.
- Watchdog function secures system free from halting.

## Specifications

| Model No.              | PXR-51EW                   | PXR-51EWK              |
|------------------------|----------------------------|------------------------|
| Read Format            | EM (125 KHz)               |                        |
| Read Range             | 6-8 cm                     |                        |
| Comm. Interface        | Wiegand                    |                        |
| Input Ports            | Case Sensor x 1            |                        |
| Keypad                 | No                         | Yes, 12 Key(0-9, *, #) |
| LED Indicators         | Power / Comm.              |                        |
| Beep Tone              | Buzzer                     |                        |
| Power Input            | DC 12V / 1A                |                        |
| Current Consumption    | 200mA (max)                |                        |
| Operating Temp.        | -40°C~ 70°C / -40°F~ 158°F |                        |
| Relative Humidity      | 20% ~ 80%(Non-condensing)  |                        |
| Dimentions (LxWxH)(mm) | 112 x 77 x 21              |                        |