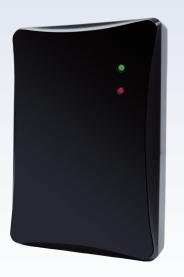

# **PXR-51 EM Reader**

 $\bigcirc$ 

#### Features

- Supports 125 KHz-EM card.
- Reading distance is around 6-8 cm.
- Keypad function. When working with control panel, it provides swiping card,press card number by keypad or swiping card with PIN code to access.(PXR-51EWK)
- Wide operation temperature range. It can be installed in different arctic or tropical regions.
- Case sensor detection function.
- Watchdog function secures system free from halting.

## Specifications

| Model No.              | PXR-51EW                   | PXR-51EWK              |
|------------------------|----------------------------|------------------------|
| Read Format            | EM (125 KHz)               |                        |
| Read Range             | 6-8 cm                     |                        |
| Comm. Interface        | Wiegand                    |                        |
| Input Ports            | Case Sensor x 1            |                        |
| Keypad                 | No                         | Yes, 12 Key(0-9, *, #) |
| LED Indicators         | Power / Comm.              |                        |
| Beep Tone              | Buzzer                     |                        |
| Power Input            | DC 12V / 1A                |                        |
| Current Consumption    | 200mA (max)                |                        |
| Operating Temp.        | -40°C~ 70°C / -40°F~ 158°F |                        |
| Relative Humidity      | 20% ~ 80%(Non-condensing)  |                        |
| Dimentions (LxWxH)(mm) | 112 x 77 x 21              |                        |