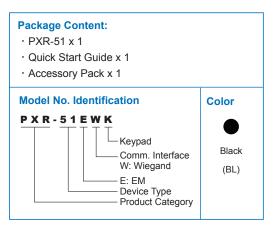

# HUNDURE

# **PXR-51 EM Reader**

 $\bigcirc$ 



#### Features

- Supports 125 KHz-EM card.
- Reading distance is around 6-8 cm.
- Keypad function. When working with control panel, it provides swiping card,press card number by keypad or swiping card with PIN code to access.(PXR-51EWK)
- Wide operation temperature range. It can be installed in different arctic or tropical regions.
- Case sensor detection function.
- Watchdog function secures system free from halting.



## Ordering Information



## Specifications

| Model No.              | PXR-51EW                   | PXR-51EWK              |
|------------------------|----------------------------|------------------------|
| Read Format            | EM (125 KHz)               |                        |
| Read Range             | 6-8 cm                     |                        |
| Comm. Interface        | Wiegand                    |                        |
| Input Ports            | Case Sensor x 1            |                        |
| Keypad                 | No                         | Yes, 12 Key(0-9, *, #) |
| LED Indicators         | Power / Comm.              |                        |
| Beep Tone              | Buzzer                     |                        |
| Power Input            | DC 12V / 1A