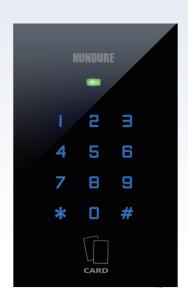

## **PXR-12 EM Keypad Reader**

## **Features**

- Supports 125 KHz-EM card.
- Slim, stylish design, capacitive touch keypad with blue backlight.
- Keypad function. When working with controller, it provides unlock modes including card-swiping, pressing keypad or card-swiping with password to unlock.
- Provides different communication interfaces to connect with controllers for different site requirements
- Wide range of operating temperature to meet the requirements of tropical or frigid zone climate environment.
- Case sensor detection function to enhance the system security.
- Watchdog function secures system free from halting.