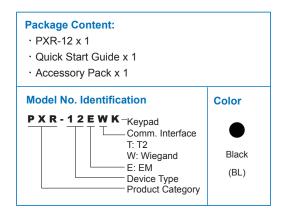

## **Ordering Information**

## Specification

| Model No.           | PXR-12ETK                                                                       | PXR-12EWK |
|---------------------|---------------------------------------------------------------------------------|-----------|
| Read Format         | EM (125 KHz)                                                                    |           |
| Read Range          | 4 cm (max)                                                                      |           |
| Comm. Interface     | T2                                                                              | Wiegand   |
| Keypad              | 12 Keys (0-9, *, #)                                                             |           |
| Input Port          | Case Sensor x 1                                                                 |           |
| ID Setting          | None                                                                            |           |
| Comm. Baudrate      | None                                                                            |           |
| LED Indicator       | Green / Red Bi-color LED x 1 (Status / Power)                                   |           |
| Beep Tone           | Buzzer                                                                          |           |
| Power Input         | DC 12V / 1A                                                                     |           |
| Current Consumption | 300mA (max)                                                                     |           |
| Operating Temp.     | -20°C~ 70°C / -4°F~ 158°F                                                       |           |
| Relative Humidity   | 20% ~ 80%(Non-condensing)                                                       |           |
| Dimensions (LxWxH)  | Faceplate : 120(L) x 75(W) x 13(H)(mm) Backside box : 70(L) x 42(W) x 24(H)(mm) |           |